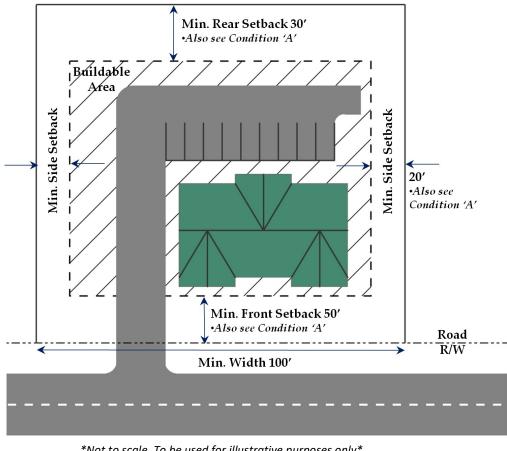

• Rename section from "Dimensional Regulations" and include both the use chart and explanation of how the chart is organized. The use chart lists the uses in every row; zoning districts in every column; whether the use is permitted by right (R), by special conditions (SC), by special use permit (SUP), or not permitted (blank) in each cell, and a link to any supplemental conditions.

Section 313 – R-1 (One Family Residential) through Section 330 – P-R Park and Recreation District

• Changes to these sections clarify the uses permitted by right, uses permitted by special conditions, and uses permitted by special use permit in each zoning district. The proposed changes provide a consistent name for each use and consistent links to conditions elsewhere in the Zoning Ordinance.