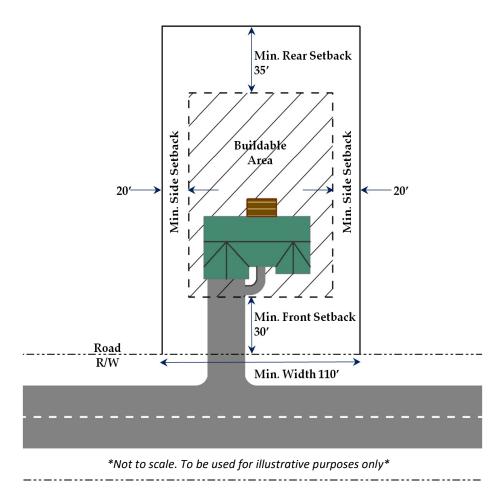

• Rename section from "Dimensional Regulations" and include both the use chart and explanation of how the chart is organized. The use chart lists the uses in every row; zoning districts in every column; whether the use is permitted by right (R), by special conditions (SC), by special use permit (SUP), or not permitted (blank) in each cell, and a link to any supplemental conditions.

Section 313 – R-1 (One Family Residential) through Section 330 – P-R Park and Recreation District

• Changes to these sections clarify the uses permitted by right, uses permitted by special conditions, and uses permitted by special use permit in each zoning district. The proposed changes provide a consistent name for each use and consistent links to conditions elsewhere in the Zoning Ordinance.