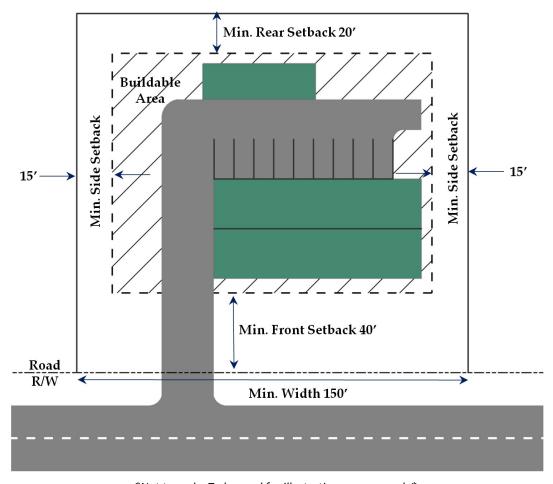

• Rename section from "Dimensional Regulations" and include both the use chart and explanation of how the chart is organized. The use chart lists the uses in every row; zoning districts in every column; whether the use is permitted by right (R), by special conditions (SC), by special use permit (SUP), or not permitted (blank) in each cell, and a link to any supplemental conditions.

Section 313 – R-1 (One Family Residential) through Section 330 – P-R Park and Recreation District

• Changes to these sections clarify the uses permitted by right, uses permitted by special conditions, and uses permitted by special use permit in each zoning district. The proposed changes provide a consistent name for each use and consistent links to conditions elsewhere in the Zoning Ordinance.