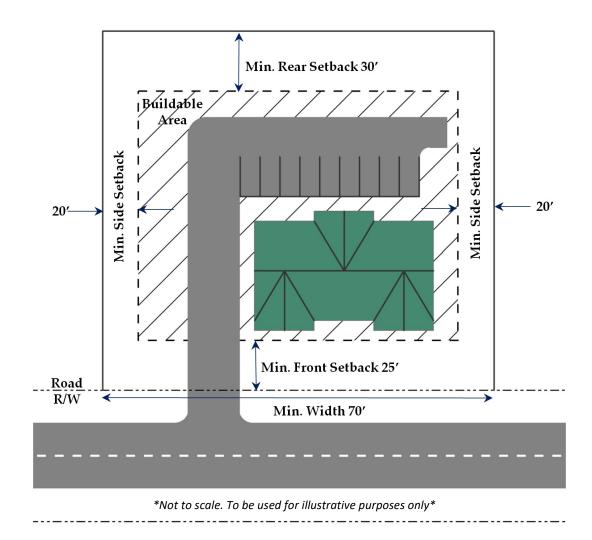

• Rename section from "Dimensional Regulations" and include both the use chart and explanation of how the chart is organized. The use chart lists the uses in every row; zoning districts in every column; whether the use is permitted by right (R), by special conditions (SC), by special use permit (SUP), or not permitted (blank) in each cell, and a link to any supplemental conditions.

Section 313 – R-1 (One Family Residential) through Section 330 – P-R Park and Recreation District

• Changes to these sections clarify the uses permitted by right, uses permitted by special conditions, and uses permitted by special use permit in each zoning district. The proposed changes provide a consistent name for each use and consistent links to conditions elsewhere in the Zoning Ordinance.