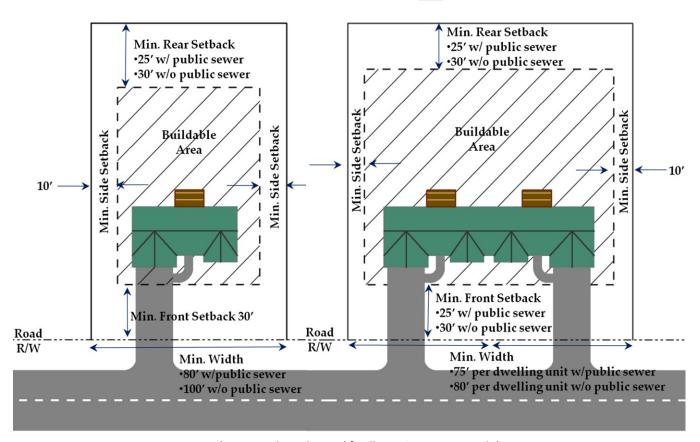

• Rename section from "Dimensional Regulations" and include both the use chart and explanation of how the chart is organized. The use chart lists the uses in every row; zoning districts in every column; whether the use is permitted by right (R), by special conditions (SC), by special use permit (SUP), or not permitted (blank) in each cell, and a link to any supplemental conditions.

Section 313 – R-1 (One Family Residential) through Section 330 – P-R Park and Recreation District

• Changes to these sections clarify the uses permitted by right, uses permitted by special conditions, and uses permitted by special use permit in each zoning district. The proposed changes provide a consistent name for each use and consistent links to conditions elsewhere in the Zoning Ordinance.