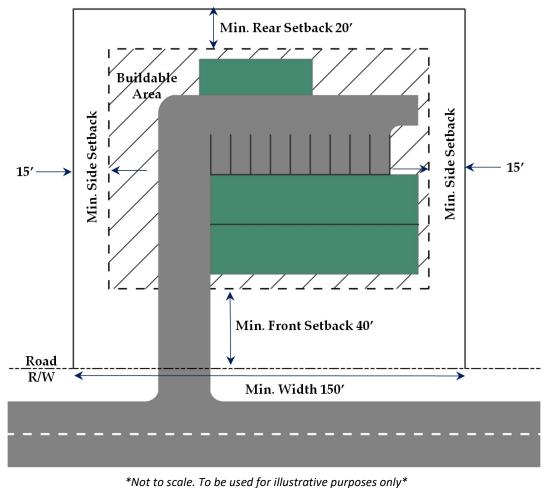

• Rename section from "Dimensional Regulations" and include both the use chart and explanation of how the chart is organized. The use chart lists the uses in every row; zoning districts in every column; whether the use is permitted by right (R), by special conditions (SC), by special use permit (SUP), or not permitted (blank) in each cell, and a link to any supplemental conditions.

Section 313 – R-1 (One Family Residential) through Section 330 – P-R Park and Recreation District

• Changes to these sections clarify the uses permitted by right, uses permitted by special conditions, and uses permitted by special use permit in each zoning district. The proposed changes provide a consistent name for each use and consistent links to conditions elsewhere in the Zoning Ordinance.