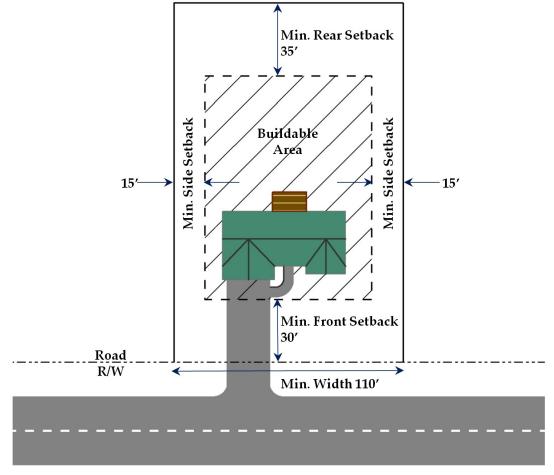

• Rename section from "Dimensional Regulations" and include both the use chart and explanation of how the chart is organized. The use chart lists the uses in every row; zoning districts in every column; whether the use is permitted by right (R), by special conditions (SC), by special use permit (SUP), or not permitted (blank) in each cell, and a link to any supplemental conditions.

Section 313 – R-1 (One Family Residential) through Section 330 – P-R Park and Recreation District

• Changes to these sections clarify the uses permitted by right, uses permitted by special conditions, and uses permitted by special use permit in each zoning district. The proposed changes provide a consistent name for each use and consistent links to conditions elsewhere in the Zoning Ordinance.