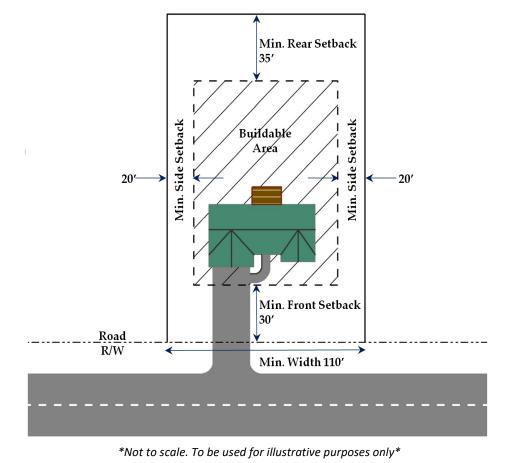

• Rename section from "Dimensional Regulations" and include both the use chart and explanation of how the chart is organized. The use chart lists the uses in every row; zoning districts in every column; whether the use is permitted by right (R), by special conditions (SC), by special use permit (SUP), or not permitted (blank) in each cell, and a link to any supplemental conditions.

Section 313 – R-1 (One Family Residential) through Section 330 – P-R Park and Recreation District

• Changes to these sections clarify the uses permitted by right, uses permitted by special conditions, and uses permitted by special use permit in each zoning district. The proposed changes provide a consistent name for each use and consistent links to conditions elsewhere in the Zoning Ordinance.