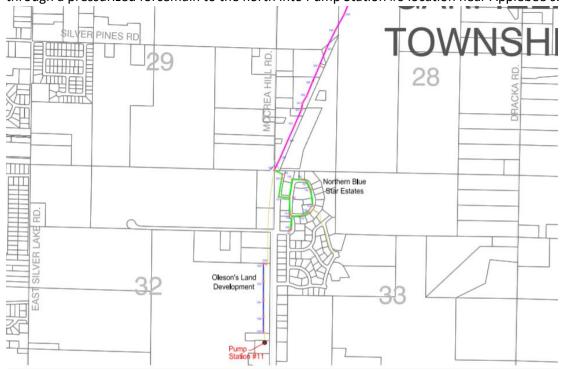

August 17, 2021

Project No: 21029C Invoice No: 21029307

Re: General Utilities, Oleson's Parcel Water Service Extension

Services Performed: Engineering services for review of Oleson's Development and ability to provide water service. Review of existing Garfield Township and Blair Township pressures and capacities. Review of options to provide service including memo of pros./ cons., renderings, and cost estimate.