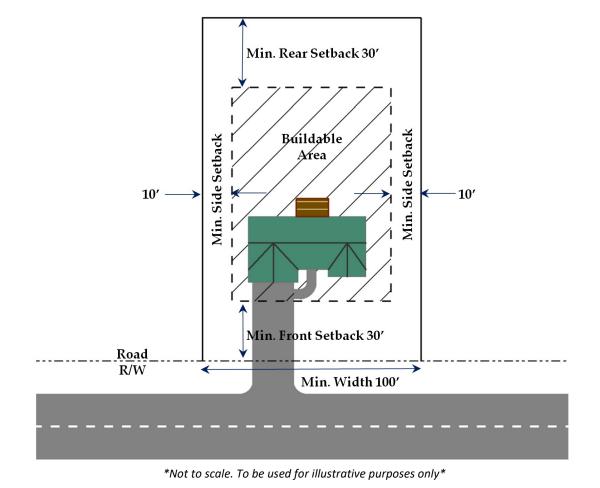

• Rename section from "Dimensional Regulations" and include both the use chart and explanation of how the chart is organized. The use chart lists the uses in every row; zoning districts in every column; whether the use is permitted by right (R), by special conditions (SC), by special use permit (SUP), or not permitted (blank) in each cell, and a link to any supplemental conditions.

Section 313 – R-1 (One Family Residential) through Section 330 – P-R Park and Recreation District

• Changes to these sections clarify the uses permitted by right, uses permitted by special conditions, and uses permitted by special use permit in each zoning district. The proposed changes provide a consistent name for each use and consistent links to conditions elsewhere in the Zoning Ordinance.