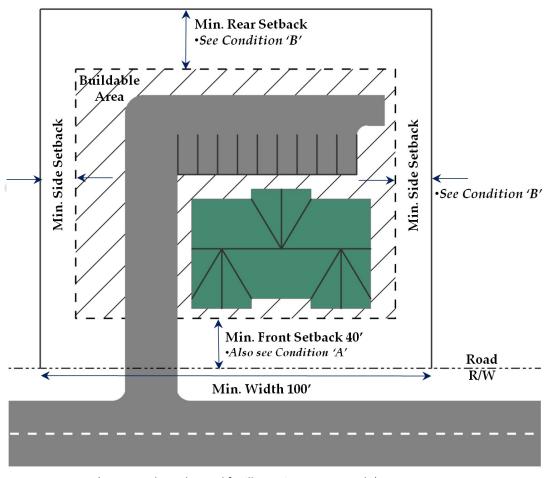

• Rename section from "Dimensional Regulations" and include both the use chart and explanation of how the chart is organized. The use chart lists the uses in every row; zoning districts in every column; whether the use is permitted by right (R), by special conditions (SC), by special use permit (SUP), or not permitted (blank) in each cell, and a link to any supplemental conditions.

Section 313 – R-1 (One Family Residential) through Section 330 – P-R Park and Recreation District

• Changes to these sections clarify the uses permitted by right, uses permitted by special conditions, and uses permitted by special use permit in each zoning district. The proposed changes provide a consistent name for each use and consistent links to conditions elsewhere in the Zoning Ordinance.