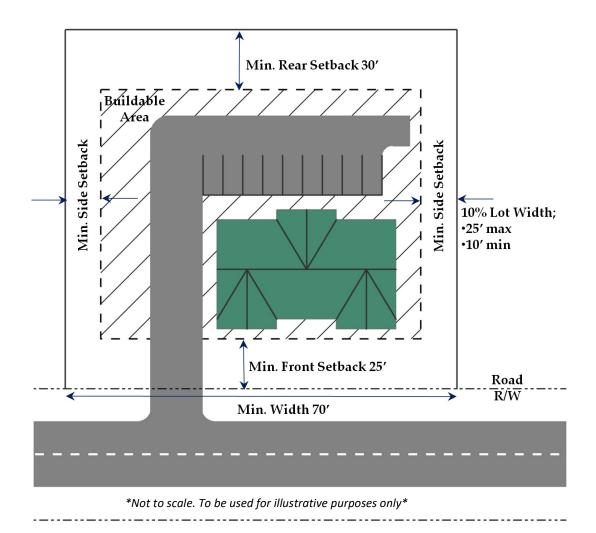

• Rename section from "Dimensional Regulations" and include both the use chart and explanation of how the chart is organized. The use chart lists the uses in every row; zoning districts in every column; whether the use is permitted by right (R), by special conditions (SC), by special use permit (SUP), or not permitted (blank) in each cell, and a link to any supplemental conditions.

Section 313 – R-1 (One Family Residential) through Section 330 – P-R Park and Recreation District

• Changes to these sections clarify the uses permitted by right, uses permitted by special conditions, and uses permitted by special use permit in each zoning district. The proposed changes provide a consistent name for each use and consistent links to conditions elsewhere in the Zoning Ordinance.