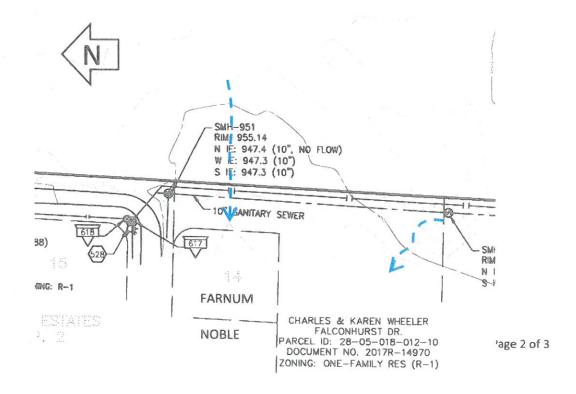

# 5. Correspondence

- a. Letter of Apology to the Township Clerk from Steven Duell
- b. Correspondence regarding Stormwater Drainage, Eaglehurst Estates Subdivision