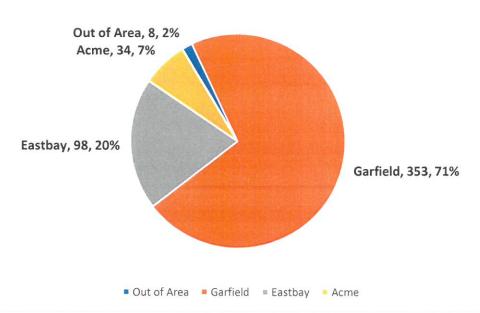

| Road freight or transport vehicle fire             | 1       |
| Tree Down onto High Voltage Lines                  | 1       |
| Tree Down onto Low Voltage Lines                   | 1       |
| Unauthorized burning                               | 1       |
| Water or steam leak                                | 1       |
| Tot                                                | tal 493 |



#### **GRAND TRAVERSE METRO FIRE DEPARTMENT**

FIRE OFFICE 897 Parsons Road ~ Traverse City, MI 49686 Phone: (231) 947-3000 Fax: (231) 947-8728 ~ Website: <a href="www.gtmetrofire.org">www.gtmetrofire.org</a> Email: <a href="mailto:lnfo@gtmetrofire.org">lnfo@gtmetrofire.org</a>

#### GTMESA - September 2022 Incidents by Station 493 Total Out of Area, 8, 2%



GTMESA - September 2022 Incidents 493 Total



## Garfield Township Responses September 2022

| Nature of Call                                | GT-Garfield | Total |
|-----------------------------------------------|-------------|-------|
| 10-Chest Pain (Non-Traumatic)                 | 20          | 20    |
| 12-Convulsions/Seizures                       | 10          | 10    |
| 13-Diabetic Problems                          | 12          | 12    |
| 17-Falls                                      | 54          | 54    |
| 18-Headache                                   | 1           | 1     |
| 19-Heart Problems / A.I.C.D.                  | 5           | 5     |
| 1-Abdominal Pain/Problems                     | 6           | 6     |
| 21-Hemorrhage/Lacerations                     | 11          | 11    |
| 23-Overdose / Poisoning (Inge