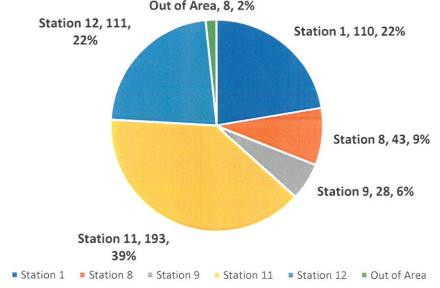

| 1       |
| Road freight or transport vehicle fire             | 1       |
| Tree Down onto High Voltage Lines                  | 1       |
| Tree Down onto Low Voltage Lines                   | 1       |
| Unauthorized burning                               | 1       |
| Water or steam leak                                | 1       |
| Tot                                                | tal 493 |



#### **GRAND TRAVERSE METRO FIRE DEPARTMENT**

FIRE OFFICE 897 Parsons Road ~ Traverse City, MI 49686 Phone: (231) 947-3000 Fax: (231) 947-8728 ~ Website: <a href="www.gtmetrofire.org">www.gtmetrofire.org</a> Email: <a href="mailto:lnfo@gtmetrofire.org">lnfo@gtmetrofire.org</a>

#### GTMESA - September 2022 Incidents by Station 493 Total Out of Area, 8, 2%



GTMESA - September 2022 Incidents 493 Total



## Garfield Township Responses September 2022

| Nature of Call                                | GT-Garfield | Total |
|-----------------------------------------------|-------------|-------|
| 10-Chest Pain (Non-Traumatic)                 | 20          | 20    |
| 12-Convulsions/Seizures                       | 10          | 10    |
| 13-Diabetic Problems                          | 12          | 12    |
| 17-Falls                                      | 54          | 54    |
| 18-Headache                                   | 1           | 1     |
| 19-Heart Problems / A.I.C.D.                  | 5           | 5     |
| 1-Abdominal Pain/Problems                     | 6           | 6     |
| 21-Hemorrhage/Lacerations                     | 11