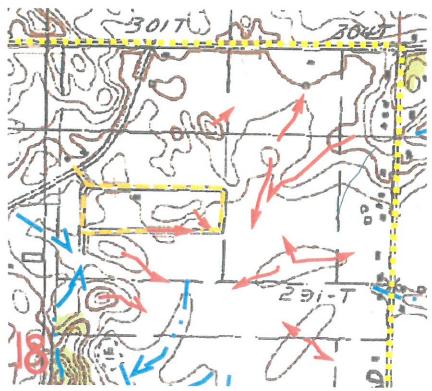

# 5. Correspondence

- a. Letter of Apology to the Township Clerk from Steven Duell
- b. Correspondence regarding Stormwater Drainage, Eaglehurst Estates Subdivision